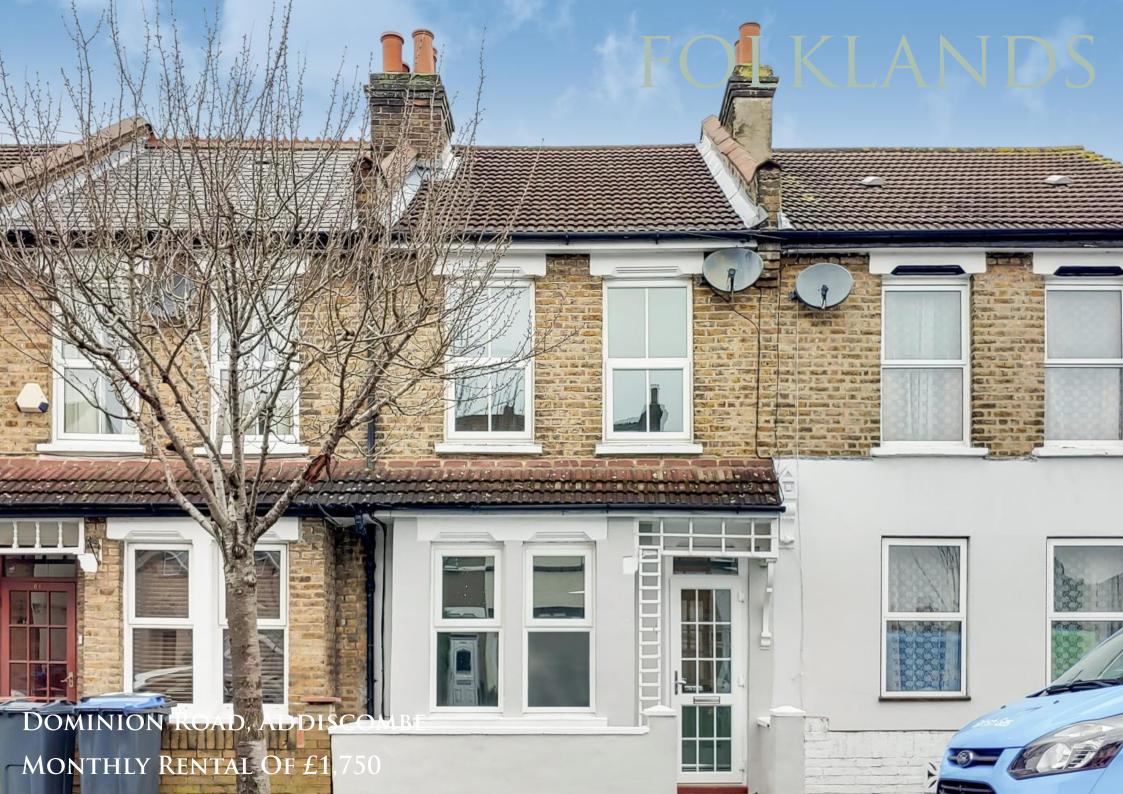

\*\* Available 22nd of April 2024 \*\* Unfurnished \*\* A superbly presented two-bedroom period terrace home, situated within this popular residential cul-de-sac, conveniently located 0.5 miles from the local tram stop, 0.9 miles from East Croydon train station and moments from local bus routes.

This bright and airy home is offered to the market as unfurnished, and benefits from excellent décor throughout, a conservatory extension, and a sizeable rear garden.

The accommodation comprises a large master bedroom with fitted cupboard, a second bedroom/ home-office, a stylish first floor shower room, two full width reception rooms, under-stairs storage, a beautiful 11' kitchen with integrated appliances, and a conservatory extension with direct access onto the low-maintenance rear garden.