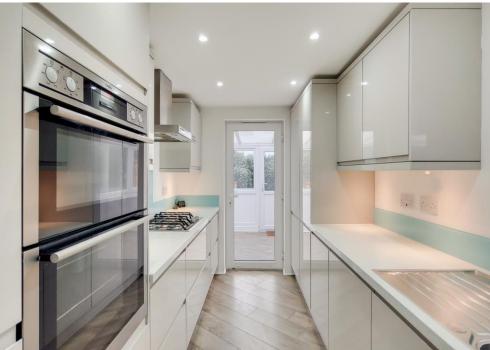

This bright and airy home is offered to the market as unfurnished, and benefits from excellent décor throughout, a conservatory extension, and a sizeable rear garden.

The accommodation comprises a large master bedroom with fitted cupboard, a second bedroom/ home-office, a stylish first floor shower room, two full width reception rooms, under-stairs storage, a beautiful 11' kitchen with integrated appliances, and a conservatory extension with direct access onto the low-maintenance rear garden.