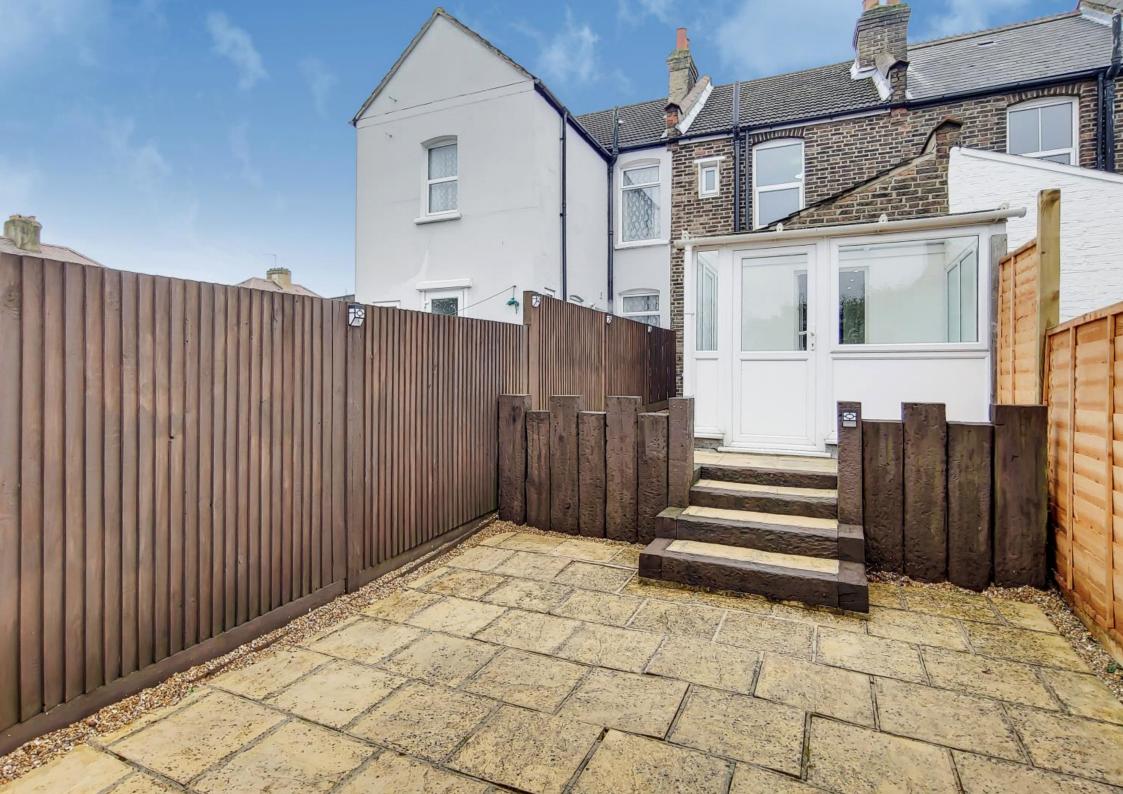

This bright and airy home is offered to the market as unfurnished, and benefits from excellent décor throughout, a conservatory extension, and a sizeable rear garden.

The accommodation comprises a large master bedroom with fitted cupboard, a second bedroom/ home-office, a stylish first floor shower room, two full width reception rooms, under-stairs storage, a beautiful 11' kitchen with integrated appliances, and a conservatory extension with direct access onto the low-maintenance rear garden.