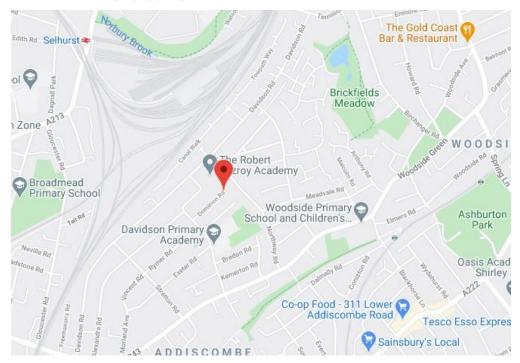

\*\* Available 22nd of April 2024 \*\* Unfurnished \*\* A superbly presented two-bedroom period terrace home, situated within this popular residential cul-de-sac, conveniently located 0.5 miles from the local tram stop, 0.9 miles from East Croydon train station and moments from local bus routes.

Furthermore, this property sits within a close proximity to a number of local primary schools, nearby to several local shops, and within walking distance to both Brickfields Meadow and Ashburton Park. We feel that this property would make a wonderful home for a professional couple.