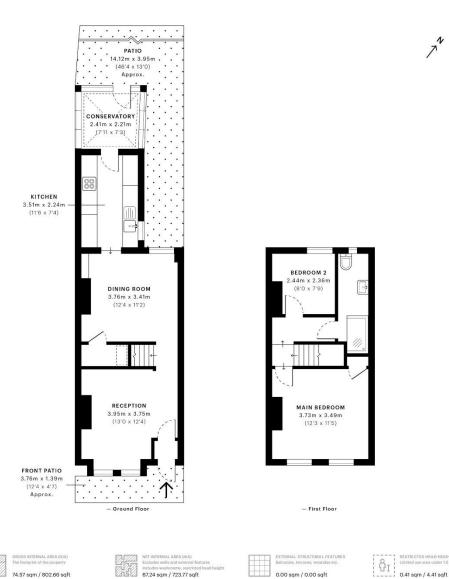

74.57 sqm / 802.66 sqft

**GROSS INTERNAL AREA** 

( RICS

Spec Verified floor plans are produced in accordance with Royal Institution of Chartered Surveyors' Property Measurement Standards. Plots and gardens are illustrative only and excluded from all area calculations. Due to rounding, numbers may not add up precisely. All measurements shown for the individual room lengths and widths are the maximum points of measurements captured in the scan.

IPMS 36 RESIDENTIAL 71.79 sqm / 772.74 sqft IPMS 3C RESIDENTIAL 68.02 sqm / 732.16 sqft

SPEC ID 600571dab8f2ea0dc58bcdd8

- AVAILABLE 22ND OF APRIL 2024
- UNFURNISHED
- Two Bedroom Terraced House
- SUPERBLY PRESENTED THROUGHOUT
- **STUNNING KITCHEN**
- CONSERVATORY EXTENSION
- ❖ 0.5 MILES FROM THE LOCAL TRAM STOP
- O.9 MILES FROM EAST CROYDON TRAIN STATION
- **&** CUL-DE-SAC SETTING
- **&** EPC EER D

This bright and airy home is offered to the market as unfurnished, and benefits from excellent décor throughout, a conservatory extension, and a sizeable rear garden.

The accommodation comprises a large master bedroom with fitted cupboard, a second bedroom/ home-office, a stylish first floor shower room, two full width reception rooms, under-stairs storage, a beautiful 11' kitchen with integrated appliances, and a conservatory extension with direct access onto the low-maintenance rear garden.